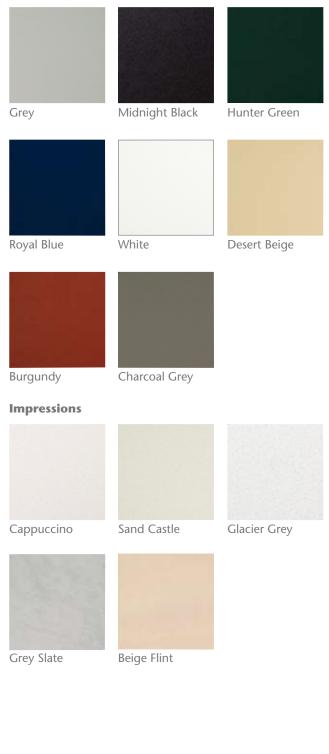

## LOCKER BENCH COLORS

TuffTec<sup>™</sup> Lockers, All-Star Athletic Lockers, TuffTike<sup>™</sup> Cubbies and Locker Room Benches are available in a variety of popular, designer colors to complement virtually any décor.

**Classics** — Classics feature our time-tested color palette along with the latest in designer color trends. And, as with all of our products, the color goes all the way through the sheet, not merely applied to the surface like some other materials.

**Impressions** — Impressions feature a range of speckled patterns for an eye-appealing finish.

### LOCKER ROOM BENCH COLORS Classics