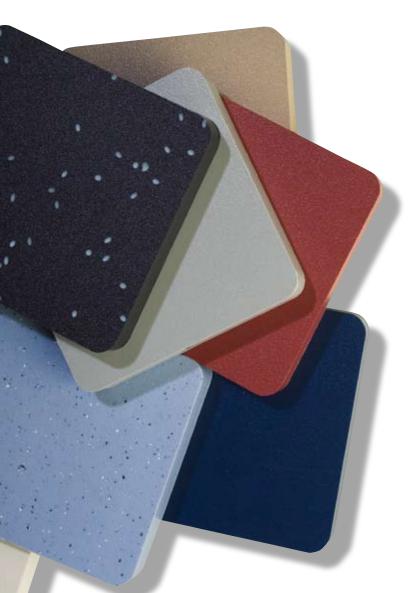

### **PARTITION COLORS**

Our partitions are available in a wide array of colors in three distinctive groups that combine for nearly two dozen color choices.

**Classics** — Classics feature our time-tested color palette along with the latest in designer color trends. And, as with all of our products, the color goes all the way through the sheet, not merely applied to the surface like some other materials.

**Impressions** — Impressions feature a range of marble, stone, and speckled patterns for an eye-appealing finish. Use them alone or combined with Classica colors for a unique complementary look.

**EverTuff-EX** — EverTuff-EX adds texture to provide a clean, modern and distinctive look to partitions. The great looking relief surface reduces signs of wear and deters graffiti.