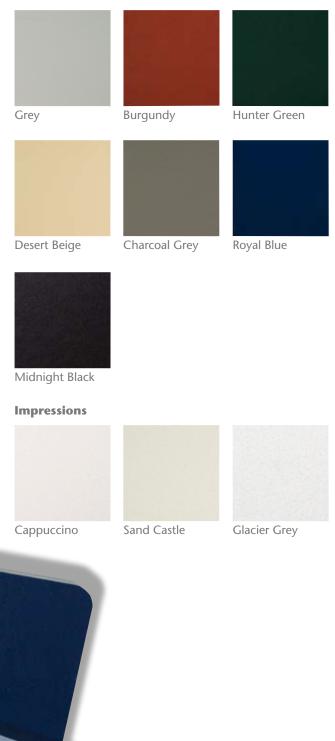

# LOCKER COLORS

TuffTec<sup>™</sup> Lockers, All-Star Athletic Lockers, TuffTike<sup>™</sup> Cubbies and Locker Room Benches are available in a variety of popular, designer colors to complement virtually any décor.

**Classics** — Classics feature our time-tested color palette along with the latest in designer color trends. And, as with all of our products, the color goes all the way through the sheet, not merely applied to the surface like some other materials.

**Impressions** — Impressions feature a range of speckled patterns for an eye-appealing finish.

#### LOCKER COLORS Classics