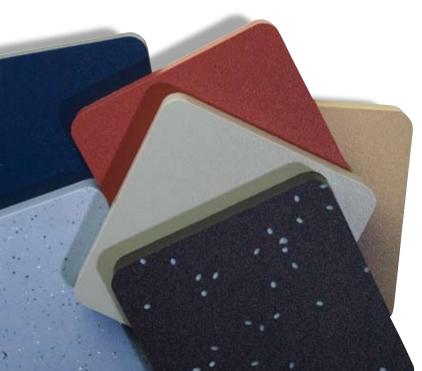

### **PARTITION COLORS**

Our partitions are available in a wide array of colors in three distinctive groups that combine for nearly two dozen color choices.

**Classics** — Classics feature our time-tested color palette along with the latest in designer color trends. And, as with all of our products, the color goes all the way through the sheet, not merely applied to the surface like some other materials.

**Impressions** — Impressions feature a range of marble, stone, and speckled patterns for an eye-appealing finish. Use them alone or combined with Classica colors for a unique complementary look.

**EverTuff-EX** — EverTuff-EX adds texture to provide a clean, modern and distinctive look to partitions. The great looking relief surface reduces signs of wear and deters graffiti.