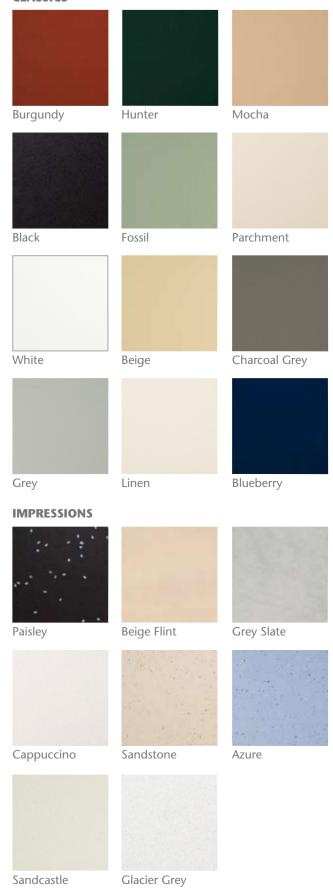

#### **CLASSICS**

**Impressions** — Impressions feature a range of marble, stone, and speckled patterns for an eye-appealing finish. Use them alone or combined with Classica colors for a unique complementary look.

**EverTuff-EX** — EverTuff-EX adds texture to provide a clean, modern and distinctive look to partitions. The great looking relief surface reduces signs of wear and deters graffiti.

**Impressions** — Impressions feature a range of speckled patterns for an eye-appealing finish.