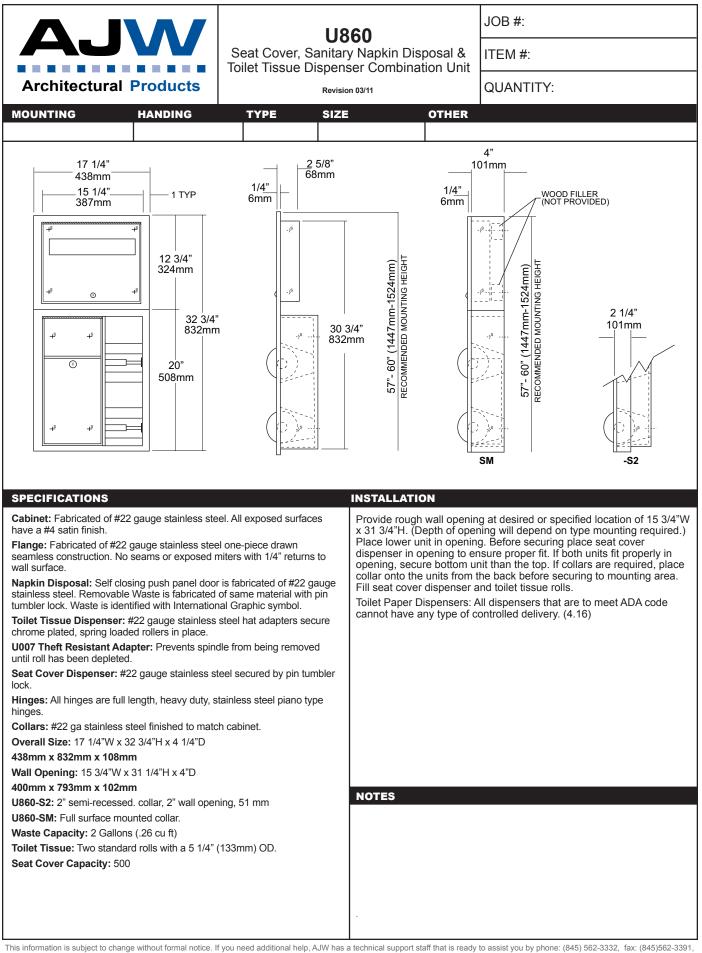

| AJW                                                                                                                                                                                                                                                                                                                                                                                                                                                                                                                                                                                                                                                                                                                                                                                                                                                                                                                                                                                                                                                                   | <b>U472-13</b><br>Free Standing Waste Receptacle<br>Revision 03/11 |                            | JOB #:                                   |
|-----------------------------------------------------------------------------------------------------------------------------------------------------------------------------------------------------------------------------------------------------------------------------------------------------------------------------------------------------------------------------------------------------------------------------------------------------------------------------------------------------------------------------------------------------------------------------------------------------------------------------------------------------------------------------------------------------------------------------------------------------------------------------------------------------------------------------------------------------------------------------------------------------------------------------------------------------------------------------------------------------------------------------------------------------------------------|--------------------------------------------------------------------|----------------------------|------------------------------------------|
|                                                                                                                                                                                                                                                                                                                                                                                                                                                                                                                                                                                                                                                                                                                                                                                                                                                                                                                                                                                                                                                                       |                                                                    |                            | ITEM #:                                  |
| Architectural Products                                                                                                                                                                                                                                                                                                                                                                                                                                                                                                                                                                                                                                                                                                                                                                                                                                                                                                                                                                                                                                                |                                                                    |                            | QUANTITY:                                |
| MOUNTING HANDING                                                                                                                                                                                                                                                                                                                                                                                                                                                                                                                                                                                                                                                                                                                                                                                                                                                                                                                                                                                                                                                      | TYPE SIZE                                                          | OTHER                      |                                          |
|                                                                                                                                                                                                                                                                                                                                                                                                                                                                                                                                                                                                                                                                                                                                                                                                                                                                                                                                                                                                                                                                       |                                                                    |                            |                                          |
|                                                                                                                                                                                                                                                                                                                                                                                                                                                                                                                                                                                                                                                                                                                                                                                                                                                                                                                                                                                                                                                                       |                                                                    |                            |                                          |
| 21 3/4"<br>552mm                                                                                                                                                                                                                                                                                                                                                                                                                                                                                                                                                                                                                                                                                                                                                                                                                                                                                                                                                                                                                                                      |                                                                    | 14"<br>355mm               |                                          |
| SPECIFICATIONS INSTALLATION   Body: Fabricated of #22 ga stainless steel with a #4 satin finish. Fully welded construction to form a one-piece body with radius corners to prevent injury. Each corner has an additional angled bracket to insure maximum rigidity. Waste receptacles can be placed in area that will not interfer obstruct passage areas. Units can be easily serviced by rem swing top and emptying contents.   Swing Top: Fabricated of #20 ga stainless steel with #4 satin finish. Fully welded construction and heavy duty internal mechanism allows flip top to pivot in both directions. All areas around opening have been hemmed and deburred to prevent injury. Waste receptacle is being moved around or serviced.   Bumpers: Top and bottom wall vinyl bumpers protect wall surface from damage when receptacle is being moved around or serviced. Feet: Rubber feet provide unit stability and prevent floor from being scratched.   Overall Size: 14"W x 28 1/4"H x 14"D 355mm Waste Capacity: 13 gallons (1.73 cu ft)   Nottes Nottes |                                                                    |                            | Units can be easily serviced by removing |
|                                                                                                                                                                                                                                                                                                                                                                                                                                                                                                                                                                                                                                                                                                                                                                                                                                                                                                                                                                                                                                                                       | Fo                                                                 | merly Model #: U470-13/473 |                                          |