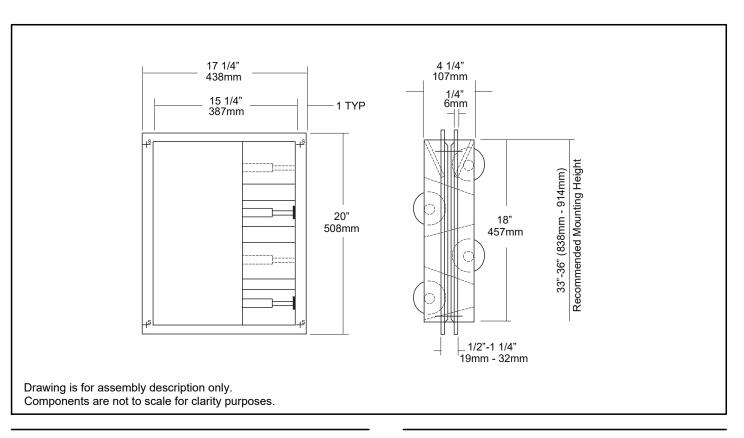

**Hinges:** All hinges are full length, heavy duty, stainless steel piano type hinges.

**Overall Size:** 17 1/4"W x 20"H x 4 1/4"D **438mm x 508mm x 108mm** 

Adjustable to fit partitions 1/2"- 1 1/4" thick.

Wall Opening: 15 3/4"W x 18 1/2"H

400mm x 470mm

Toilet Tissue: Four standard rolls with a 5 1/4" (133mm) OD.