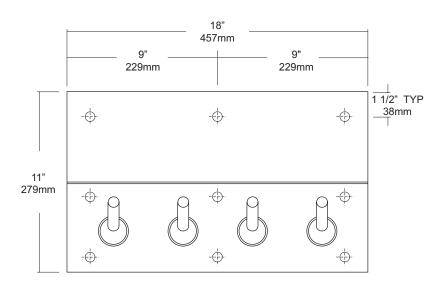

## SPECIFICATIONS INSTALLATION

**Mounting Strip:** Fabricated of #14 gauge stainless steel with a #4 satin finish. Six (6) exposed mounting points secure unit to wall surface.

**Hooks:** Concealed mounted hook is fabricated of #14 gauge stainless steel with a #4 satin finish. Pivoting ball joint releases when excessive force is applied. (Aprx: 35lbs.)

**Shelf / Back Plate:** Fabricated of #14 gauge stainless steel with a #4 satin finish on all exposed surfaces.

**Overall Size:** 18"W x 11"H x 8"D **457mm x 279mm x 203mm** 

Place unit on wall surface making sure unit is level at desired or specified location. Transfer mounting points and drill pilot holes for fasteners. Secure unit with proper fasteners per each application (Fasteners not included).