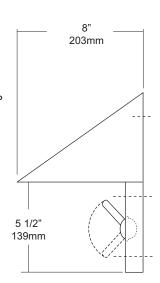

## SPECIFICATIONS INSTALLATION

**Mounting Strip:** Fabricated of #14 gauge stainless steel with a #4 satin finish. Six (6) exposed mounting points secure unit to wall surface.

**Hooks:** Concealed mounted hook is fabricated of #14 gauge stainless steel with a #4 satin finish. Pivoting ball joint releases when excessive force is applied. (Aprx: 35lbs.)

**Shelf / Back Plate:** Fabricated of #14 gauge stainless steel with a #4 satin finish on all exposed surfaces.

**Overall Size:** 18"W x 11"H x 8"D **457mm x 279mm x 203mm** 

Place unit on wall surface making sure unit is level at desired or specified location. Transfer mounting points and drill pilot holes for fasteners. Secure unit with proper fasteners per each application (Fasteners not included).