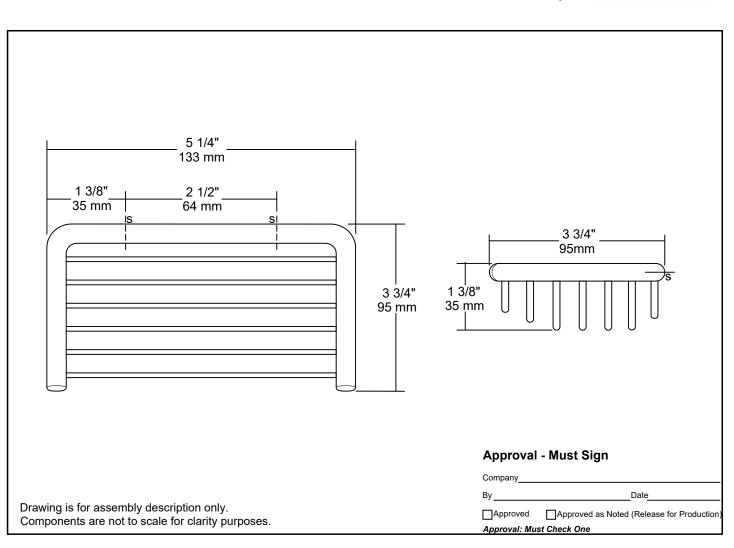

## Specifications

**Basket:** Fabricated of bright polished stainless steel. Main support brace and mounting bracket has a O.D. of 3/8" thick material with two exposed mounting points. Lower supports that support soap and allows water to drain has an O.D. of 1/8".

Overall Size: 5 1/4"W x 1 3/8"H x 3 3/4D 133mm x 35mm x 95mm